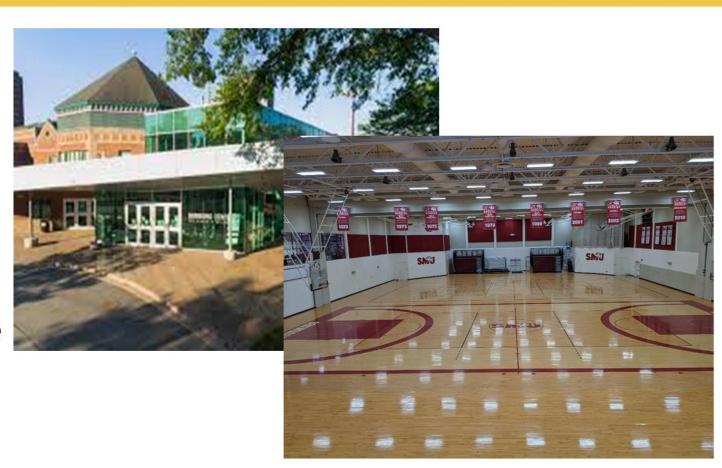

# Basketball - 19U

#### Saint Mary's University

- Homburg Centre
- 2 courts (FIBA)