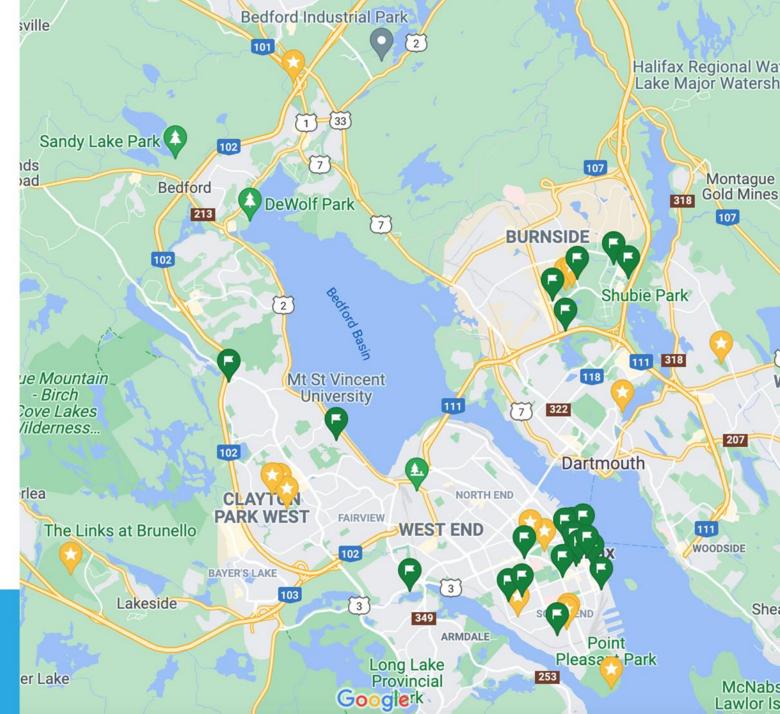

# **Competition Venues Clusters**

#### Halifax Core

- Saint Mary's University
- Dalhousie University
- Citadel High/Community Centre
- Halifax Commons
- Point Pleasant Park

#### Halifax Core

- Canada GamesCentre
- BMO Soccer Centre
- Mainland Commons

#### Dartmouth Core

- RBC Centre
- Harbour East Sands
- Beazley Fields
- Lake Banook

#### Outside of Core

- The Links at Brunello
- Bedford Rifle Range
- Millbrook First Nation