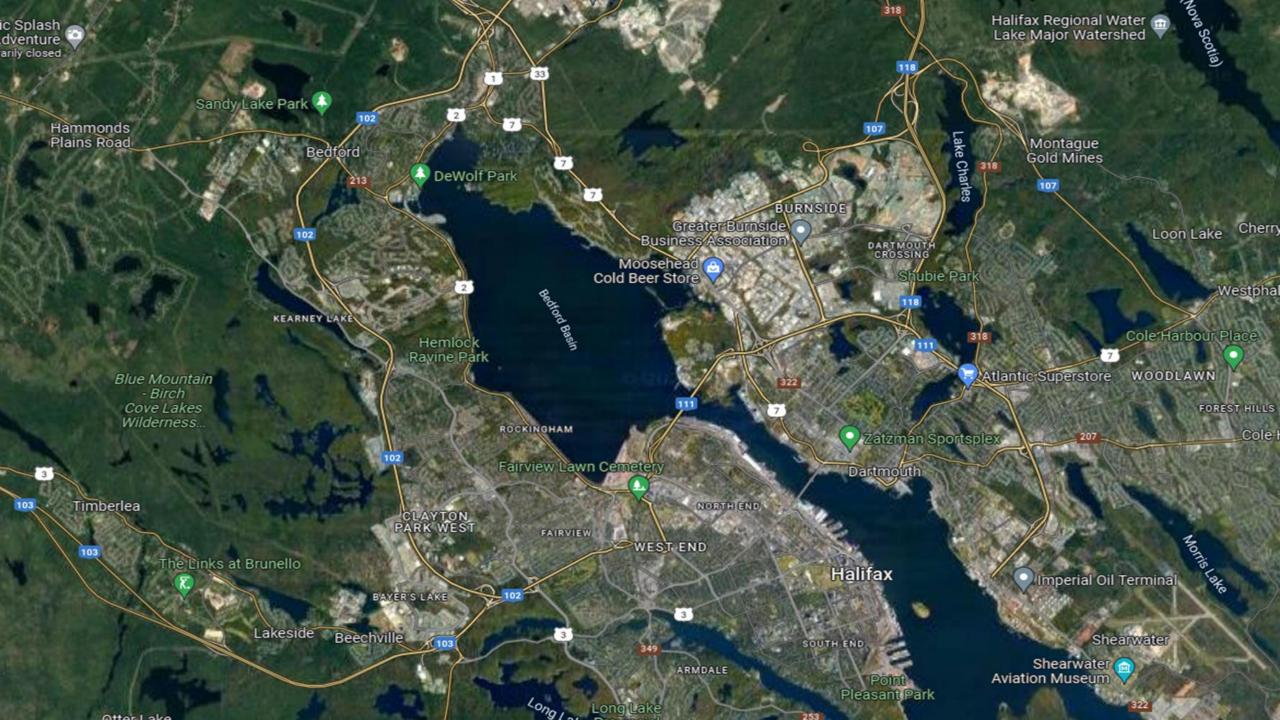

# **Competition Venues Clusters**

#### Halifax Core

- Saint Mary's University
- Dalhousie University
- Citadel High/Community Centre
- Halifax Commons
- Point Pleasant Park

#### Halifax Core

- Canada GamesCentre
- BMO Soccer Centre
- Mainland Commons

#### Dartmouth Core

- RBC Centre
- Harbour East Sands
- Beazley Fields
- Lake Banook

#### Outside of Core

- The Links at Brunello
- Bedford Rifle Range
- Millbrook First Nation